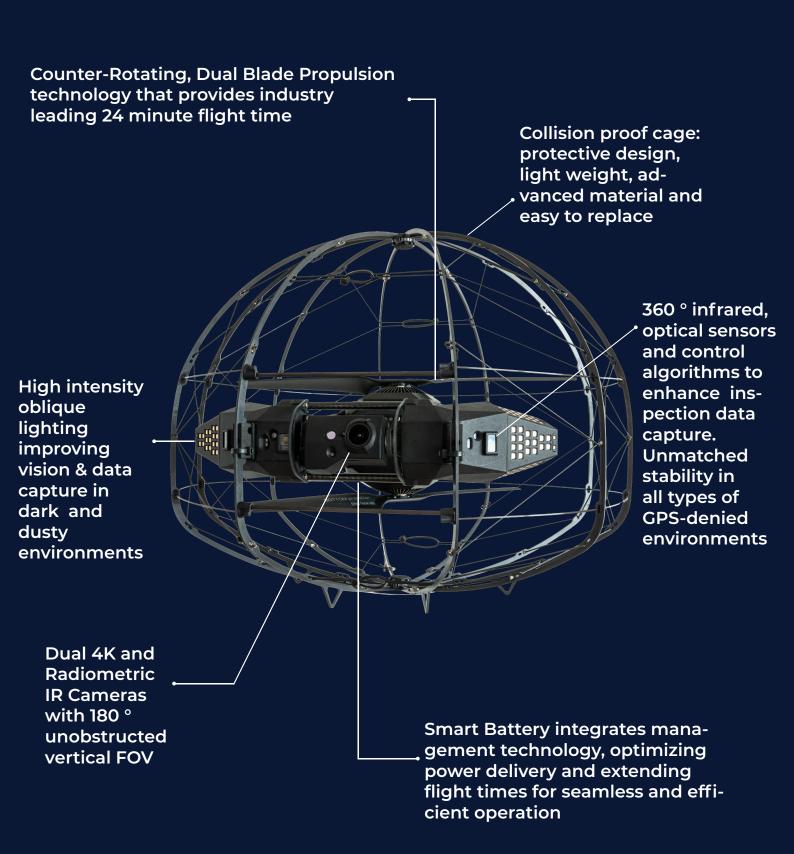

With its compact size and agile maneuverability, it can access tight spaces and hard-to-reach areas, reducing the need for human intervention and minimizing the risk of accidents.

24 minute flight time

**High Intensity Oblique Lighting** 

**Pilot assist features** 

Collision proof cage

4K + Thermal (IR) camera

Low noise - 80dB