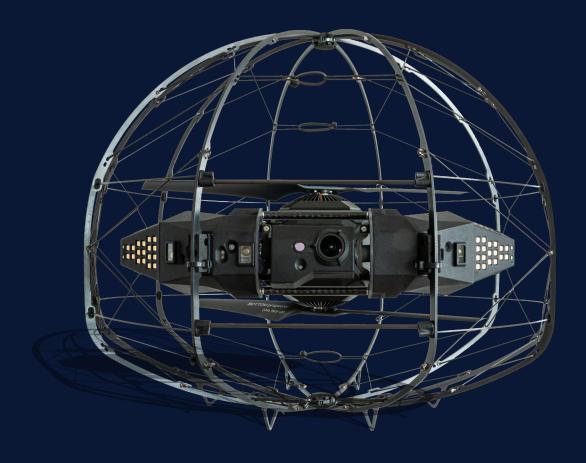

## Enhance Efficiency, Detect Flaws, and Prioritize Safety

Designed specifically for indoor inspection, the ASIO drone is equipped with advanced sensors and cameras that allow it to navigate and inspect even the most complex environments.

With its compact size and agile maneuverability, it can access tight spaces and hard-to-reach areas, reducing the need for human intervention and minimizing the risk of accidents.

24 minute flight time

**High Intensity Oblique Lighting** 

**Pilot assist features** 

Collision proof cage

4K + Thermal (IR) camera

Low noise - 80dB