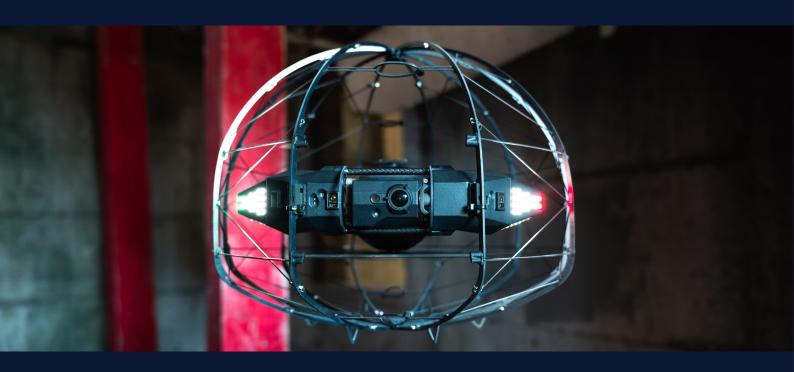

## Enhance Efficiency, Detect Flaws, and Prioritize Safety

Designed specifically for indoor inspection, the ASIO drone is equipped with advanced sensors and cameras that allow it to navigate and inspect even the most complex environments.

With its compact size and agile maneuverability, it can access tight spaces and hard-to-reach areas, reducing the need for human intervention and minimizing the risk of accidents.

24 minute flight time